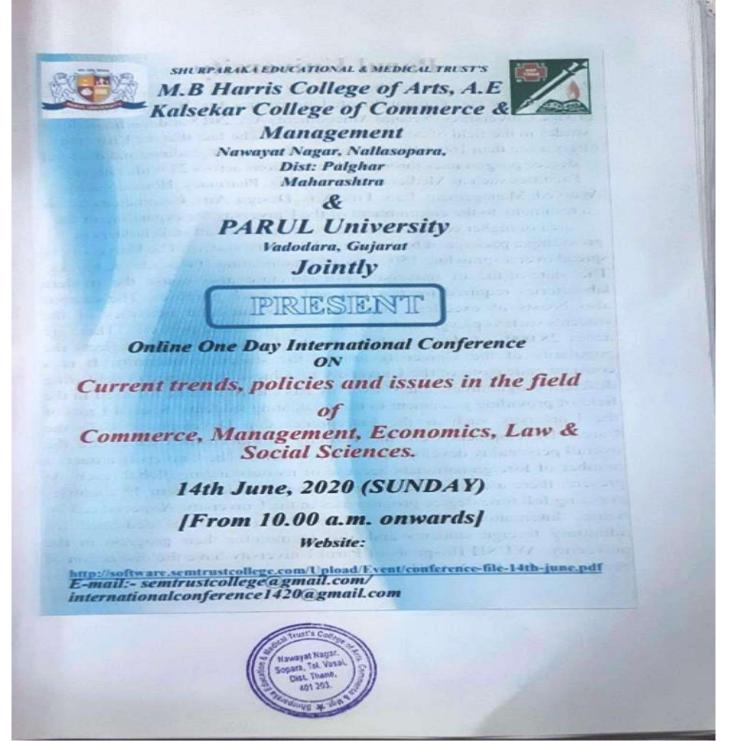

## Invitation Letter for One day International "Current Trends, Policies, and Issues in the field of Commerce, Management, Economics etc".

S.E.M.T'S MOINUDDIN B. HARRIS COLLEGE OF ARTS, A.E.KALSEKAR COLLEGE OF COMMERCE & MANAGEMENT. (Affiliated to the University of Mumbai) NAWAYAT NAGAR, SOPARA (W), VASAI,DIST- PALGHAR PIN - 401 203, (MAHARASHTRA)

Broucher of One day International Conference on "Current Trends, Policies, and Issues in the field of Commerce, Management, Economics etc".

## IMPORTANT DATES

Last Date for Submission of Full Paper: 25th June 2020Last Date for sending PPT Presentation: 13th June 2020Last Date for Registration :: 13th June 2020International Conference Date: 14th June 2020