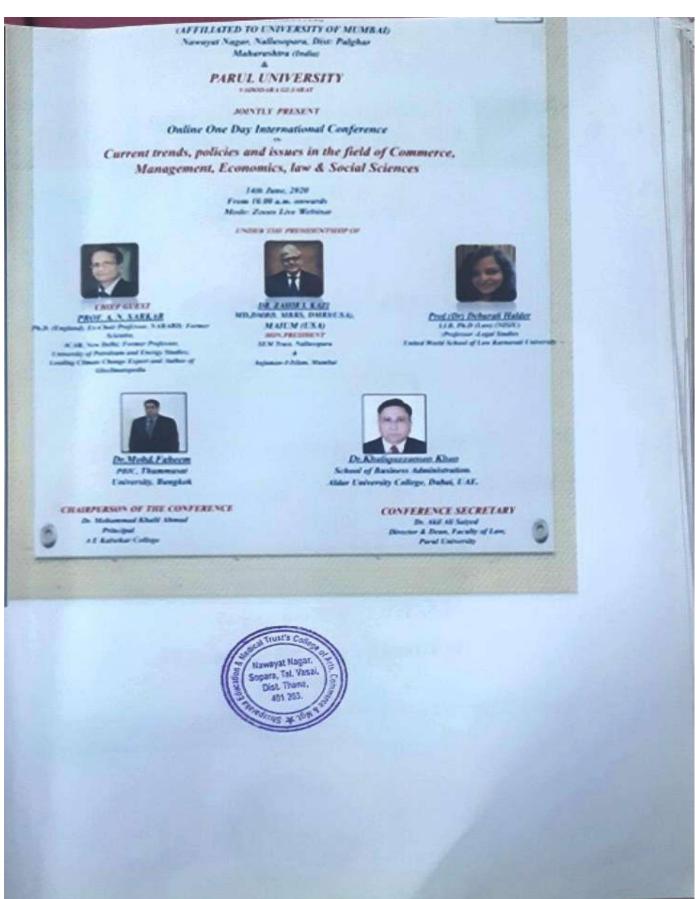

## CHIEF PATRON

DR. ZAHIR I. KAZI PRESIDENT (SEMT)

MR. NAJEEB CHAWARE

MR. SAGIR AHMED DANGE

(GENERAL SECRETARY & MANAGING TRUSTEE)

MR. KHALID E. CHINDE

(VP, SEMT)

(VP, SEMT)

**DR. ASMAT PATEL** 

(TRUSTEE)

MR. ASIM M. KHAN

(JT. SECRETARY, SEMT

Kawayat Nagar, Sopara, Tal, Vasa Dist. Those. AM 203. MR. BURHAN RIDWAN HARRIS (TRUSTEE)

Our first herein

### CHAIRPERSON OF THE CONFERENCE

Dr. Mohammad Khalil Ahmad (Principal)

#### CONFERENCE SECRETARY

Dr. Akil Ali Saiyed, Director & Dean, Faculty of Law, Parul University

CON.CONVENOR CON. CO-ORDINATORS

Mrs. Sujata R. Yadav

Mr. Shaikh Irshad & Mrs. Elakshi Tawade K.

CHIEF GUEST

## PROF. A. N. SARKAR

Ph.D. (England), Ex-Chair Professor, NABARD; Former Scientist, ICAR, New Delhi; Former Professor, University of Petroleum and Energy Studies; Leading Climate Change Expert and Author of Gloclimatopedia

KEY NOTE SPEAKER

## PROF.(DR) DEBARATI HALDER

LLB, Ph.D (Law) (NISIU); Professor -Legal Studies ,United World School of Law Karnavati University.

## GUESTS OF HONOUR

1.Dr.Faisal Ahmed, Associate Professor, Fore school of Management, New (10) gas and ) bead all

Delhi. 2.Dr. Khaliquzzaman Khan, UAE

3. Dr. Sabir Ali Siddiqui, Dhofar University, Salalah, Oman Mathematica 4. Dr. Ajay B. Bhamre , (I/C Dean -Faculty of Commerce & Management -

University of Mumbai) 5. Dr. T A. Shiware , (Director Education - Wilson College , Mumbai)

6. Dr. Ashwani Bhalla , Professor and Member research board, Secretry

Faculty of Business Mngmnt. 7. Dr. Mohammad Faheem, PBIC, Thammasat University, Bangkok 8.Dr. Shyama Kumari , Ph.D.(BIT Mesra), BCIPS, New Delhi s bauchan vag Hechnical) (2072)701201