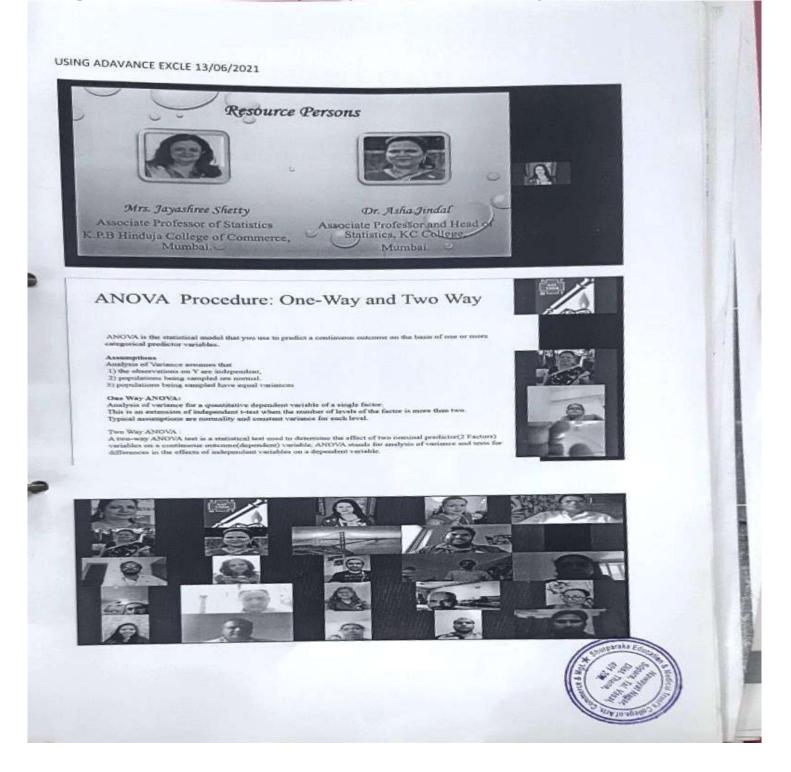

### *2020-21*

PALGHARPIN - 401 203, (MAHARASHTRA)

| 13 | National Level FDP on "Research Methods and Anlytical<br>Techniques"                                       | 17/06/2020 - 23/06/2020 |
|----|------------------------------------------------------------------------------------------------------------|-------------------------|
| 14 | Online National Level FDP on "Using Advance Excel in<br>Analysis of Quantitative Data for Social Research" | 12/06/2020 - 13/06/2020 |
| 15 | Sehri Usloob: Urdu Online International Conference                                                         | 08/06/2020 - 08/06/2020 |