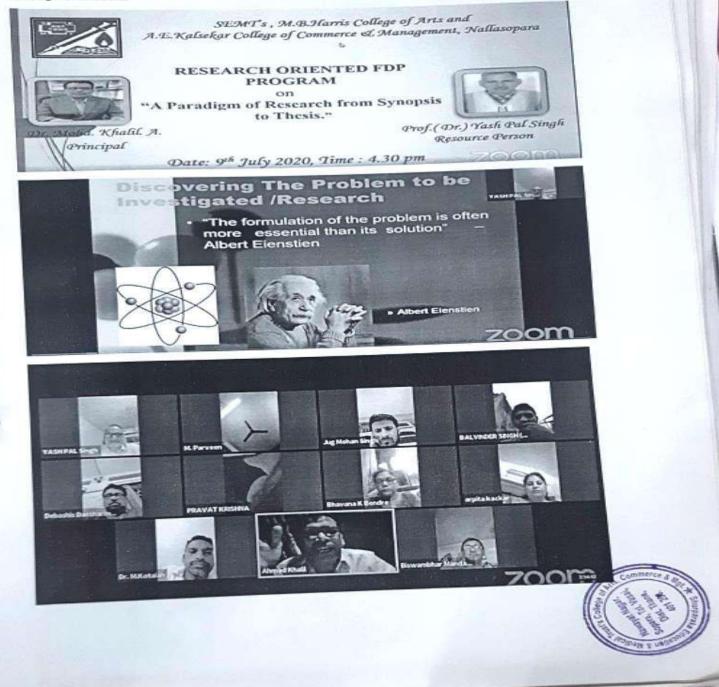

#### Respected Madam

I would like to invite you as a Key Note Speaker for One day Online International Conference on Current Trends, Policies and Issues in the fields of Commerce, Management, Economics, Laws and Social Sciences for Teachers and Students to be held on Sunday, 14<sup>th</sup> June 2020 at 10.00 am.