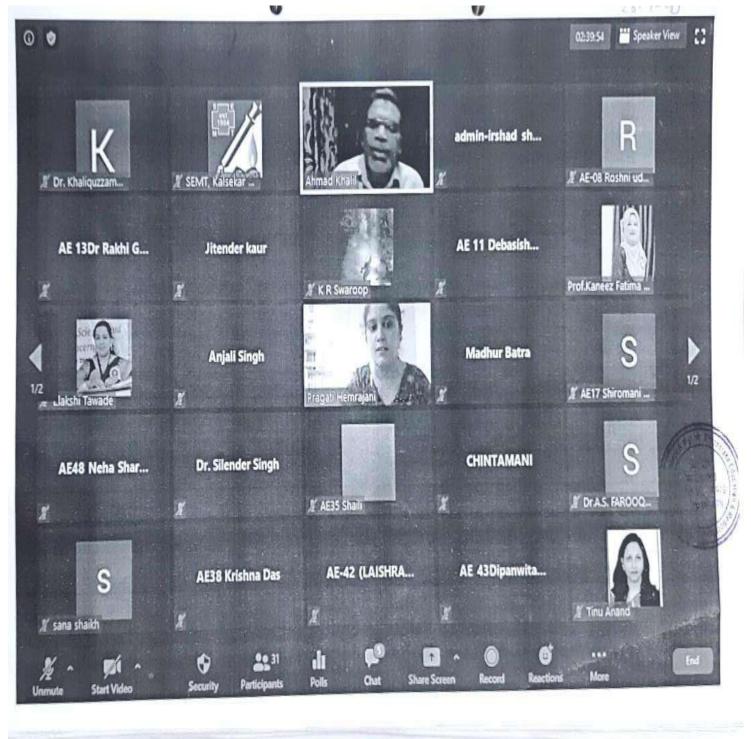

Date: 12th June 2020

Prof. A.N Sarkar Ex-Chair Professor, NABARD; Former Scientist, ICAR, New Delhi; Former Professor, University of Petroleum and Energy Studies;

Sub: Invitation for Online International Conference on Current Trends, Policies and Issues in the fields of Commerce, Management, Economics, Laws and Social Sciences