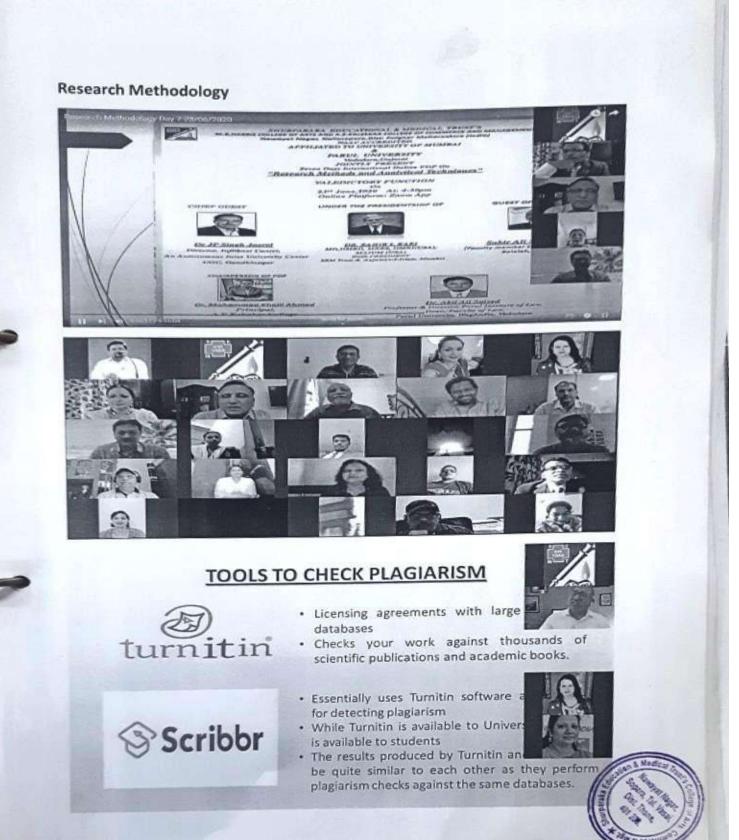

S.E.M.T'S MOINUDDIN B. HARRIS COLLEGE OF ARTS, A.E.KALSEKAR COLLEGE OF COMMERCE & MANAGEMENT. (Affiliated to the University of Mumbai) NAWAYAT NAGAR, SOPARA (W), VASAI,DIST- PALGHAR PIN - 401 203, (MAHARASHTRA)