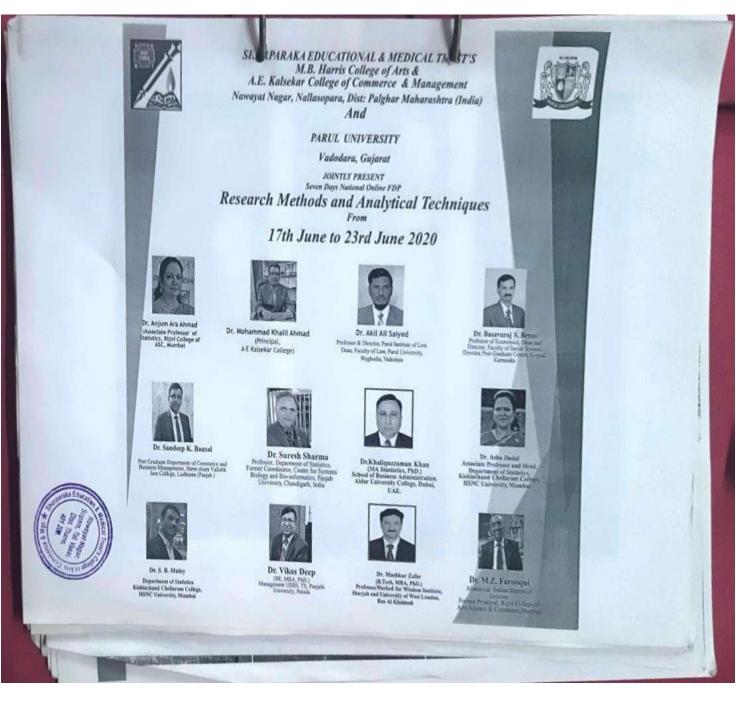

### *2020-21*

PALGHARPIN - 401 203, (MAHARASHTRA)

| 13 | National Level FDP on "Research Methods and Anlytical<br>Techniques"                                       | 17/06/2020 - 23/06/2020 |
|----|------------------------------------------------------------------------------------------------------------|-------------------------|
| 14 | Online National Level FDP on "Using Advance Excel in<br>Analysis of Quantitative Data for Social Research" | 12/06/2020 - 13/06/2020 |
| 15 | Sehri Usloob: Urdu Online International Conference                                                         | 08/06/2020 - 08/06/2020 |