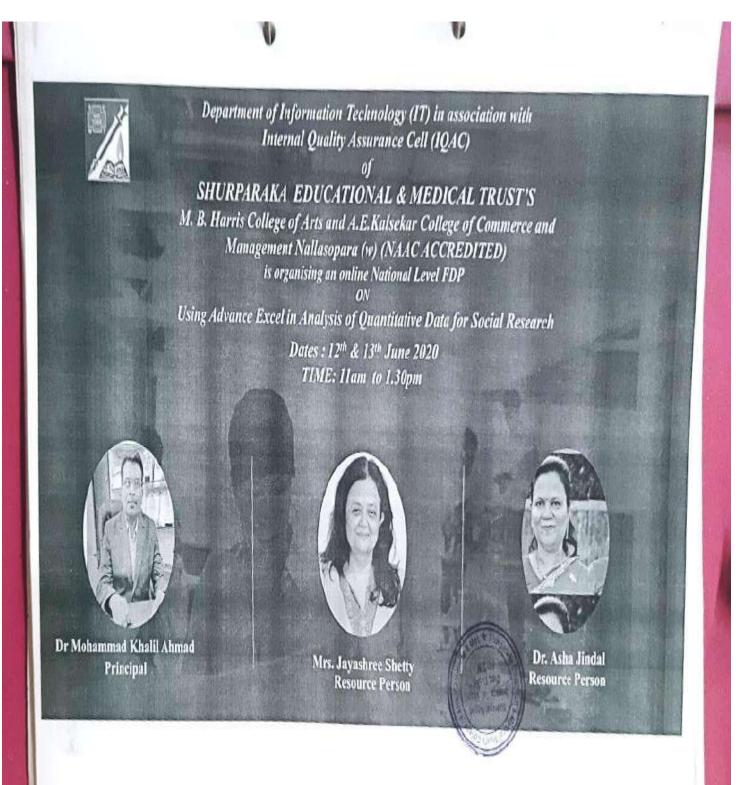

### *2020-21*

PALGHARPIN - 401 203, (MAHARASHTRA)

| 13 | National Level FDP on "Research Methods and Anlytical<br>Techniques"                                       | 17/06/2020 - 23/06/2020 |
|----|------------------------------------------------------------------------------------------------------------|-------------------------|
| 14 | Online National Level FDP on "Using Advance Excel in<br>Analysis of Quantitative Data for Social Research" | 12/06/2020 - 13/06/2020 |
| 15 | Sehri Usloob: Urdu Online International Conference                                                         | 08/06/2020 - 08/06/2020 |