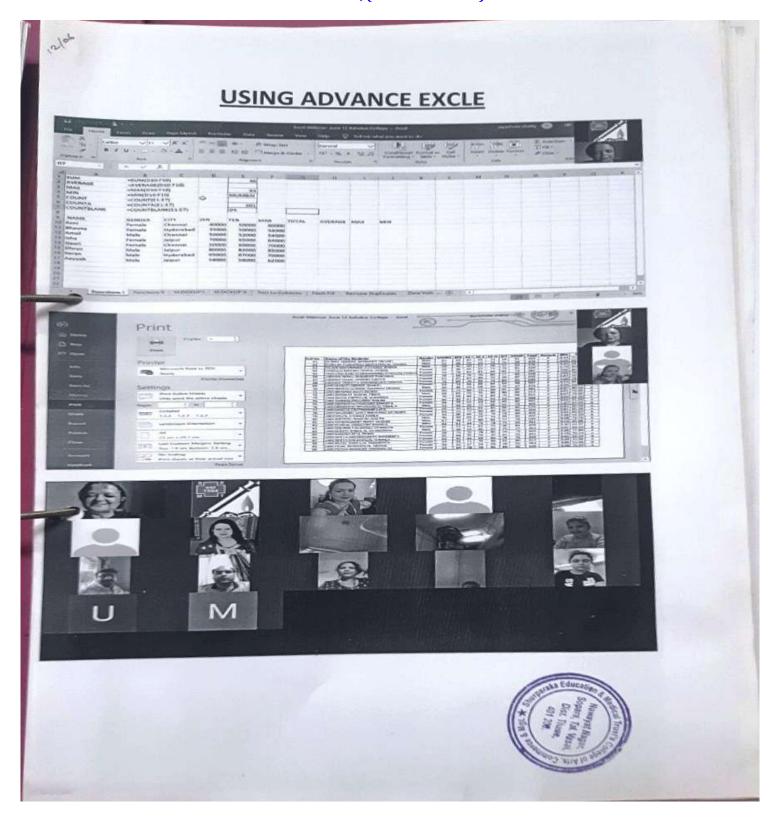

### Four Day Online National Level Workshop on "Data Analysis Using R" from 05 to 08<sup>th</sup> August 2020.

SHURPARAKA EDUCATIONAL & MEDICAL TRUST'S M. B. Harris College of Arts & A.E. Kalsekar College of Commerce and Management Nallasopara West, Maharashtra (India) NAAC ACCREDITED Affiliated to University of Mumbai **Research Cell in Association with Internal** Quality Assurance Cell (IQAC) PRESENTS Four Day Online National Level workshop Introduction to Data Analysis using R Date : 5rd to 8th August 2020 Timing: 5pm to 7pm Mode: Zoom App Fees Rs. 700/- For ALL

About the Resource Person Or. Suresh Sharma

Professor, Department of Statistics, Former Coordinator, Centre for Systems Biology and Bio-informatics, Panjab University. His areas of interest include Biostatistics, Ranking and Selection, Statistical Inference, Statistical Modeling, Bioinformatics and Statistical Genetics. He has published more than 110 Research Papers in National/International Journals of repute. He has attended and delivered talks in more than 35 International conferences abroad and delivered more than 550 Invited talks in India. He has written several chapters in books. Recently, he has written a book a book on Medical Statistics which was launched by International Medical Olympiad Greece. Twelve students completed their Ph.Ds. under his guidance and 4 are enrolled at present. He has taken lots of sessions on SPSS, R and Python.

# Advantages of R R is a free, future-proof, open-source programming language that facilitates statistical computing and graphical libraries. R provides cross-platform support such as Windows, Mac, Linux, etc. It is useful for many disciplines like data science, machine learning, data visualization, etc. R is a very flexible programming language with a lot of varied applications in various sectors such as Academics, Finance, Banking, IT Sector, Manufacturing, and Social Media, etc. R is used in the real world such as Cornell University, Microsoft, Amazon, Facebook, and Bank of America, etc. The popularity of Statistical Programming language R is quickly overtaking SPSS and other "traditional" point-and-click software packages. R is helping learners to bypass SPSS and all other paid Statistical packages This WORKSHOP is for the very beginners in the area of DATA ANALYSIS using R. It will provide a bridge from EXCEL to R. altogether. The participants are expected to have BASIC KNOWLEDGE of Statistics and Research methodology. To join the FDP Follow the simple steps Make payment through Bank transfer or Google Pay: Account Name: A E Kalsekar Degree College IQAC Account Number: 009100100034195 Type of Account : Saving Bank Account Name of the Bank: Bassein Catholic Co-operative Bank Ltd Branch Name: Umrale IFSC Code: BACB0000009 OR Google Pay / PAYTM 9356967152 College website:www.semtrustcollege.com

### Attendance of National Level Workshop on "Data Analysis Using R"

| TP NO | Name of the Participant         | Contact Number | Email ID                       | Name of the Institution (as required on Certificate)     | State             | Country  |
|-------|---------------------------------|----------------|--------------------------------|----------------------------------------------------------|-------------------|----------|
| AE01  | Suryakant Rajaram<br>Wakle      | 9421450286     | suryakantwakle@gmail.com       | Maharashtra Mahavidyalaya Nilanga                        | Maharashtra       | India    |
| AE02  | DEBASISH SETHY                  | 9438747496     | drdsethy35@gmail.com           | MKCG MEDICAL COLLEGE, BERHAMPUR                          | ODISHA            | India    |
| AE03  | Pasam Guru vijay kumar          | 9502353522     | guruvijay95@gmail.com          | Siddhartha Medical College, Vijayawada                   | Andhra Pradesh    | India    |
| AE04  | Dr. Vijaykumar R                | 9597322673     | vijay.rajendran6@gmail.com     | Siddhartha medical College                               | Andhra Pradesh    | India    |
| AE05  | Minerva boppudi                 | 9492061801     | minervaboppudi@gmail.com       | Government siddhartha medical college                    | ANDHRA PRADESH    | India    |
| AE06  | Archana Dadhe                   | 9822360914     | archana142@gmail.com           | DMSR,G.S.College of Commerce &<br>Economics, Nagpur      | Maharashtra       | India    |
| AE07  | Ashok Biswas                    | 9733995464     | ashokbiswas07@gmail.com        | Acharya Prafulla Chandra College                         | West Bengal       | India    |
| AE08  | MIR IBTISAAM MOHI UD<br>DIN     | 8825090322     | miribtisaam128@gmail.com       | Maulana Azad National Urdu University,<br>CTE,Srinagar.  | Jammu and kashmir | India    |
| AE09  | Dr. Ankita Srivastava           | 7738300603     | ankitapdpu@gmail.com           | Pandit Deendayal Petroleum University                    | Gujarat           | India    |
| AE10  | Hassan Saeed Awadh Ba-<br>Udhan | 967770902188   | hassanbaudhan@yahoo.com        | Hassan Saeed Awadh Ba-Udhan                              | Hadhramout        | Yemen    |
| AE11  | Rajesh Keshavrao Dase           | 9921100065     | rdase25@gmail.com              | MGM Medical College and hospital                         | Maharashtra       | India    |
| AE12  | DEBANJAN BASAK                  | 7384533728     | debanjanbasak111@gmail.co<br>m | University of North Bengal                               | West Bengal       | INDIA    |
| AE13  | Dr. Naim Shaikh                 | 9960324146     | naim.shaimh@dpu.edu.in         | DPU's Global Business School and Research<br>Centre      | Maharashtra       | India    |
| AE14  | Dr. Babita Pande                | 9179357829     | babitatime2014@gmail.com       | All India Institute of Medical Sciences<br>(AlIMS)       | Chhattisgarh      | India    |
| AE15  | Inzamul Ahmed                   | 9085400387     | inzy.stats@gmail.com           | Assam Agricultural University                            | Assam             | India    |
| AE16  | Anjana Begum                    | 9707640255     | ab.stats.ghy@gmail.com         | Institute of Advanced Study in Science and<br>Technology | Assam             | ndia S T |
| AE17  | Rahul Surve                     | 9404510004     | drrahulsurve@gmail.com         | MGM Medical College and Hospital                         | Maharashtra       | India    |
| AE18  | KAPIL AGGARWAL                  | 9971970369     | kapil594@gmail.com             | Shri Jagdishprasad Jhambhermal Tibrewala<br>University   | Rajasthan         | i la su  |