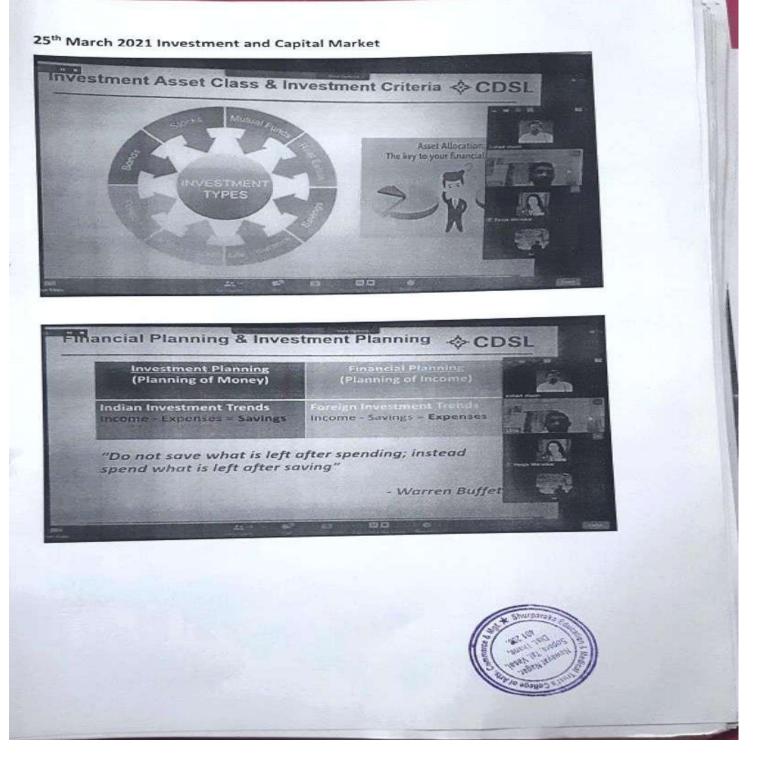

## Webinar on Investment and Capital Market "A Wealth Maximization Opportunity" held on 25/03/2021

S.E.M.T'S MOINUDDIN B. HARRIS COLLEGE OF ARTS, A.E.KALSEKAR COLLEGE OF COMMERCE & MANAGEMENT. (Affiliated to the University of Mumbal) NAWAYAT NAGAR, SOPARA (W), VASAI, DIST-PALGHAR PIN - 401 203, (MAHARASHTRA)

### **Report on Investment and Capital Market** "A Wealth Maximization Opportunity"

S.E.M.T'S MOINUDDIN B. HARRIS COLLEGE OF ARTS, E.KALSEKAR COLLEGE OF COMMERCE & MANAGEMENT. (ARTIMATEd to the University of Mumbel) NAWAYAT NAGAR, SOPARA (W), VASAI, DIST- PALGHAR PIN - 401 203, (MAHARASHTRA)

### Title: Webinar Report on Investment and Capital Market

Date: 25th March 2021

#### **Resource Person: Mr Sanjay Nunes**

A.E. Kalsekar College in Nallasopara conducted a Online Webinar for Teachers & Students on Investment and Capital Markets to educate students about Investment in Share Market. The webinar aimed to update about different types of Investment and function of Share Capital Market

#### **Objectives:**

- Understanding: Understanding different types of Investment and function of Capital market
- Practical Aspects: Students are able to understand practical functioning of
- Review and Analysis: Student are able to review and analysis all Investment pattern and Function of Capital Market
- Support and Resources: Sharing information to Students about different sources of Investment and website of Capital Market