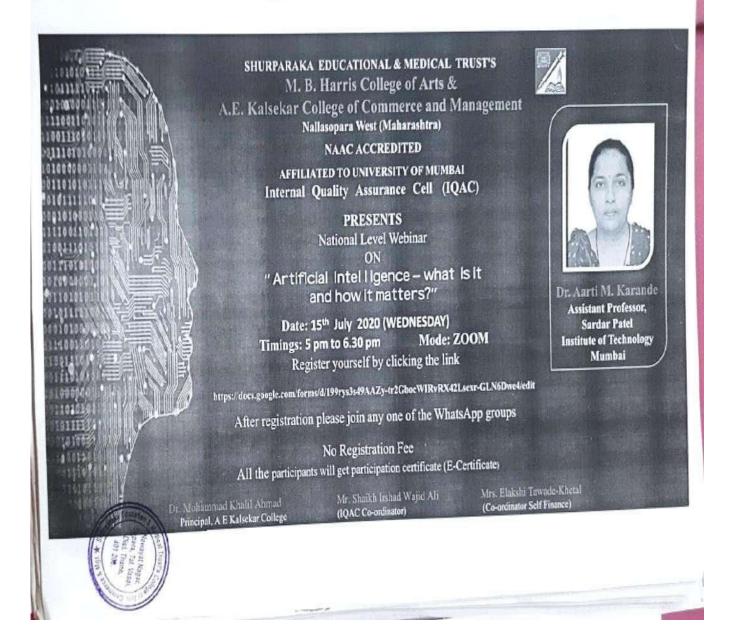

Date: 12th June 2020

Prof. A.N Sarkar Ex-Chair Professor, NABARD; Former Scientist, ICAR, New Delhi; Former Professor, University of Petroleum and Energy Studies;

Sub: Invitation for Online International Conference on Current Trends, Policies and Issues in the fields of Commerce, Management, Economics, Laws and Social Sciences