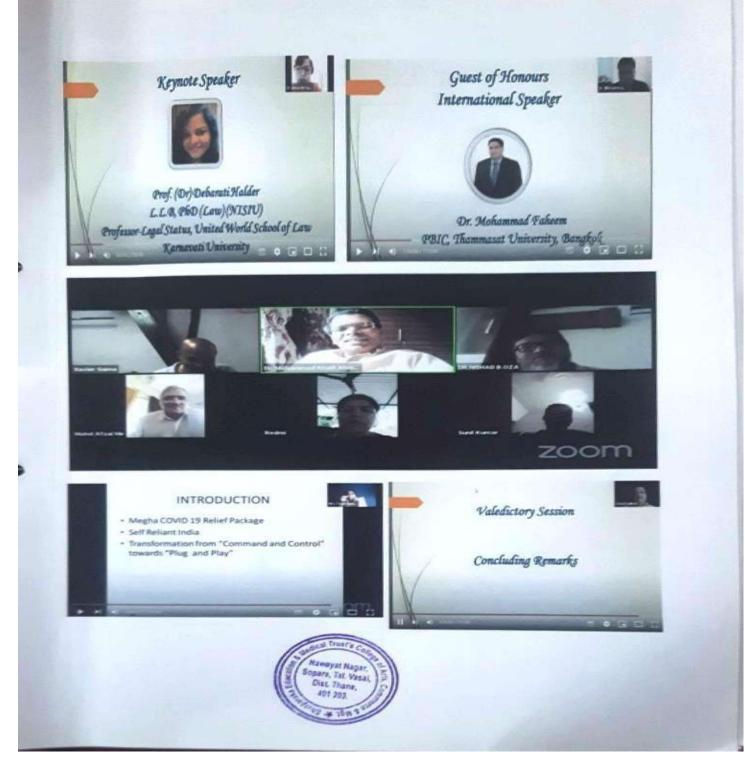

#### **Conference Highlights:**

Inaugural Session: The commencement of the conference was marked by an inaugural session that underscored the significance of remaining abreast of contemporary trends and policies in the realms of commerce, management, and economics. This emphasis on staying informed serves as a crucial foundation for making well-informed decisions.

**Keynote Addresses**: Distinguished authorities delivered keynote speeches, providing profound perspectives on nascent trends, policy ramifications, and hurdles within their respective domains. The selection of these addresses serves as a catalyst for shaping the intellectual discourse during the conference deliberations.

**Panel Discussions**: Thought-provoking panel discussions were expertly conducted, encompassing a wide range of topics including sustainable business practises, digital transformation, global economics, and various other subjects. The esteemed panellists contributed invaluable insights, thereby cultivating enlightening and intellectually stimulating debates.

**Research Paper Presentations**: Distinguished scholars and esteemed researchers showcased their erudite contributions encompassing a diverse array of subjects, spanning the realms of finance, marketing, organizational behavior, and economic policy. The presentations effectively fostered the exchange of knowledge and facilitated the generation of constructive feedback.

**Networking Opportunities**: The conference facilitated networking among participants, encouraging interdisciplinary interactions and collaborations among academicians, professionals, and students.

#### **Outcomes:**

**Knowledge Enrichment**: Attendees gained insights into the latest trends, policies, and challenges in the fields of commerce, management, and economics.

**Academic Discourse:** The conference fostered meaningful discussions, promoting the exchange of ideas and research findings among scholars and practitioners.

**Professional Connections**: Networking opportunities allowed participants to connect with experts and peers, potentially leading to future collaborative projects.

**Conclusion:** The one-day international conference organised by A.E. Kalsekar College of Commerce and Management on June 14, 2020 successfully brought together professionals and scholars to deliberate on the everevolving landscapes of commerce, management, economics, and related fields. Through keynote addresses, panel discussions, and research presentations, the conference contributed to knowledge dissemination and the exploration of current trends and policies.