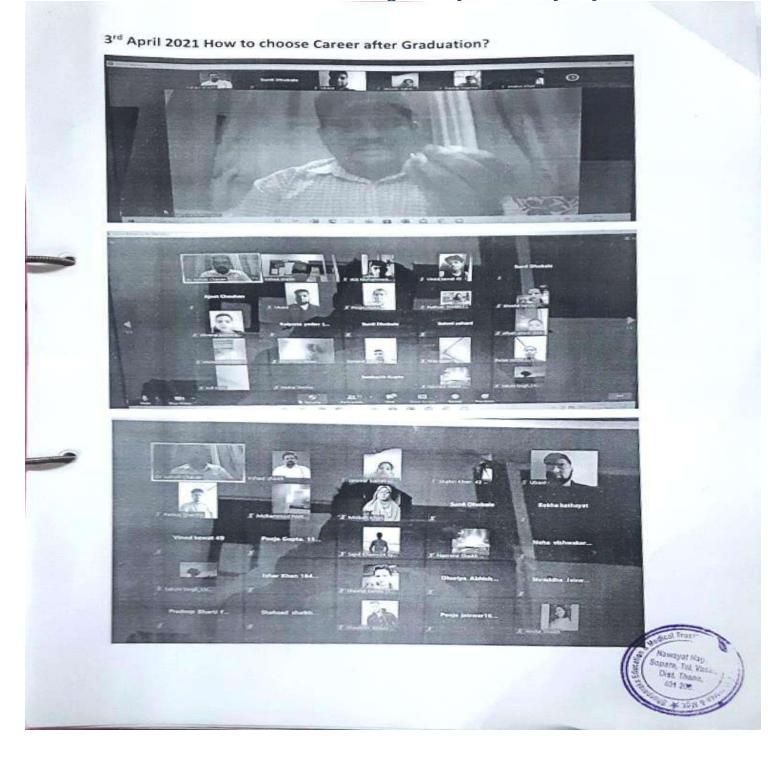

### Webinar on How to Choose Carrer after Graduation "An initative towards Creating Entrepreneuship objectives" held on 03/04/2021

S.E.M.T'S MOINUDDIN B. HARRIS COLLEGE OF ARTS, A.E.KALSEKAR COLLEGE OF COMMERCE & MANAGEMENT. (Affiliated to the University of Mumbai) NAWAYAT NAGAR, SOPARA (W), VASAL,DIST- PALGHAR PIN - 401 203, (MAHARASHTRA)

## **Report on How to Choose Carrer after Graduation** "An initative towards Creating Entrepreneuship objectives"

S.E.M.T'S MOINUDDIN B. HARRIS COLLEGE OF ARTS, E.KALSEKAR COLLEGE OF COMMERCE & MANAGEMENT. (Affiliated to the University of Mumbai) NAWAYAT NAGAR, SOPARA (W), VASAI,DIST- PALGHAR PIN - 401 203, (MAHARASHTRA)

#### Title: Webinar Report on How to choose Career after Graduation???

#### Date: 3rd April 2021

#### **Resource Person: Dr. Ashish A. Chavan**

A.E. Kalsekar College in Nallasopara conducted an Online Webinar for Students on "How to choose Career after Graduation???" to educate students Career option after Graduation. The webinar aimed to update about different types of Career opportunities