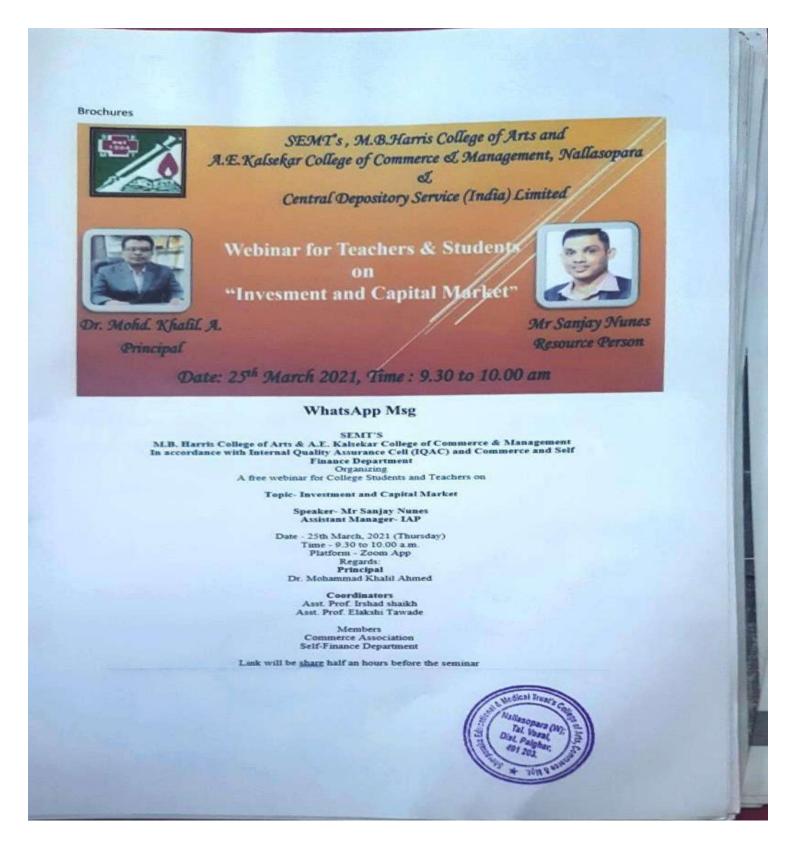

## Webinar on Investment and Capital Market "A Wealth Maximization Opportunity" held on 25/03/2021

S.E.M.T'S MOINUDDIN B. HARRIS COLLEGE OF ARTS, A.E.KALSEKAR COLLEGE OF COMMERCE & MANAGEMENT. (Affiliated to the University of Mumbal) NAWAYAT NAGAR, SOPARA (W), VASAI, DIST-PALGHAR PIN - 401 203, (MAHARASHTRA)

#### NOTICE

All the Teachers and Students are hereby informed that IQAC, organises Online Webinar for Teachers & Students on Investment and Capital Markets on 25<sup>th</sup> March 2021 at 9.30 am. Kindly attend the Online webinar

### Images of Investment and Capital Market "A Wealth Maximization Opportunity"

### Broucher of Investment and Capital Market "A Wealth Maximization Opportunity"

### Invitation Letter on Investment and Capital Market "A Wealth Maximization Opportunity"

S.E.M.T'S MOINUDDIN B. HARRIS COLLEGE OF ARTS, A.E.KALSEKAR COLLEGE OF COMMERCE & MANAGEMENT. (Affiliated to the University of Mumbal) NAWAYAT NAGAR, SOPARA (W), VASAI, DIST- PALGHAR PIN - 401 203, (MAHARASHTRA)

Date: 23rd March 2021

To Mr. Sanjay Nunes Central Depository Service (India) Ltd.

Sub: Invitation for Online Webinar for Teachers & Students on Investment and Capital Markets

#### Respected Sir

I would like to invite you as a resource person for Online Webinar for Teachers & Students on Investment and Capital Markets on 25th March 2021 at 9.30 am through Zoom App

Kindly confirm your availability.

### Title: Webinar Report on Investment and Capital Market

Date: 25th March 2021

#### **Resource Person: Mr Sanjay Nunes**

A.E. Kalsekar College in Nallasopara conducted a Online Webinar for Teachers & Students on Investment and Capital Markets to educate students about Investment in Share Market. The webinar aimed to update about different types of Investment and function of Share Capital Market