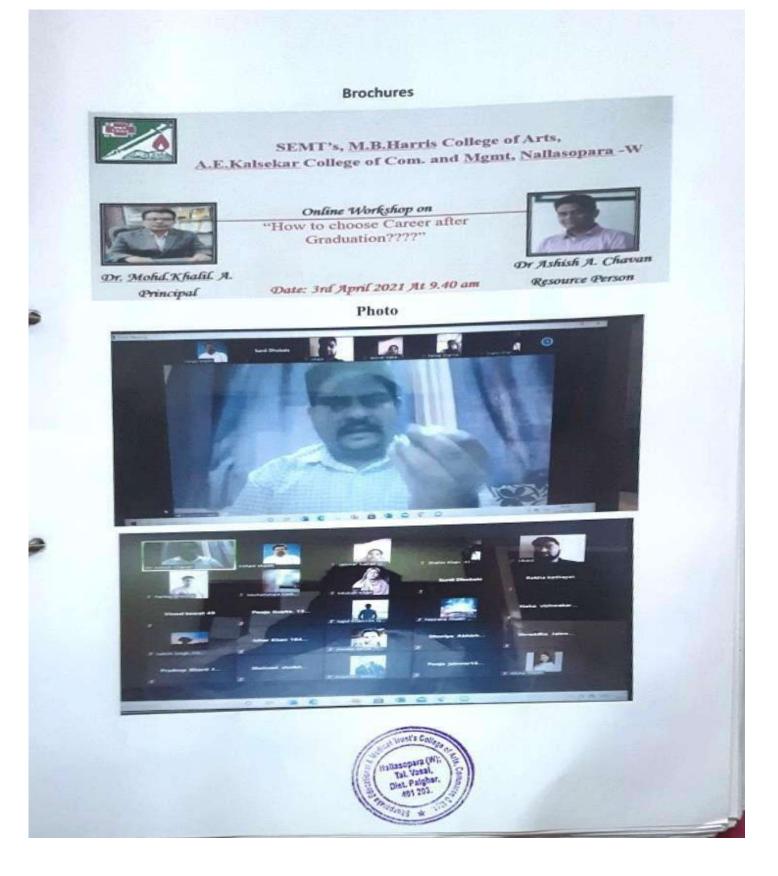

### Webinar on How to Choose Carrer after Graduation "An initative towards Creating Entrepreneuship objectives" held on 03/04/2021

S.E.M.T'S MOINUDDIN B. HARRIS COLLEGE OF ARTS, A.E.KALSEKAR COLLEGE OF COMMERCE & MANAGEMENT. (Affiliated to the University of Mumbai) NAWAYAT NAGAR, SOPARA (W), VASAL,DIST- PALGHAR PIN - 401 203, (MAHARASHTRA)

## Images of How to Choose Carrer after Graduation "An initative towards Creating Entrepreneuship objectives"

Invitation Letter for How to Choose Carrer after Graduation "An initative towards Creating Entrepreneuship objectives"

#### Respected Sir

I would like to invite you as a resource person for Online Webinar for Students on "How to choose Career after Graduation???" on 3rd April 2021 at 9.40 am through Zoom App

Kindly confirm your availability.

Date: 3rd April 2021

To Dr Ashish A. Chavan Asst. Professor D.Y Patil College.

Respected Sir,

I extend my heartful thanks to you for accepting our Invitation as a resource person for Online Webinar for Students on "How to choose Career after Graduation???" on 3<sup>rd</sup> April 2021 at 9.40 am.